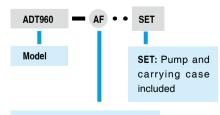

# **ORDERING INFORMATION**

Model Number

Phone: 714-998-6899 Fax: 714-998-6999 Email: sales@additel.com

Pressure port type:

AF-Autoclave F-250-C female

#### Accessories included

Diethylhexyl Sebacate: 1 bottle (250 ml)

Manual: 1 pc

Carrying case (960-X-SET models only)