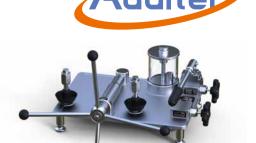

# Additel 960 **Hydraulic Ultra-high Pressure Test Pump**

- **Pressurize large-volume workload**
- Generate pressure to 60,000 psi (4,200 bar)
- Increase and decrease pressure smoothly
- Three pressure ports

### **OVERVIEW**

The new Additel 960 Hydraulic Pressure Test Pump is a benchtop pressure pump designed to generate pressure to 60,000 psi (4,200 bar). This pump incorporates a dual-piston system which is ideal for filling large volume workload with the hand pump and providing smooth increase and decrease of pressure with the high pressure, fine adjust screw press. The 960 test pump incorporates an isolation valve which isolates the calibration volume from the check valve associated with the hand pump. Because the check valve can often be a source of leaks and maintenance, the isolation valve provides more stable measurements and reduces potential maintenance of the pump. The Additel 960 is an ideal comparison test pump for calibrating pressure measuring instruments such as test gauges, indicators or transducers.

#### **FEATURES**

- Generate Ultra-high Pressure Generate pressure up to 60,000 psi (4,200 bar)
- Hand pump to fill large volume systems
- Durable and Minimal Maintenance Isolation valve provides stable pressures while reducing maintenance on the hand pump check valve
- 60,000 psi (4,200 bar) can be generated easily with the dual-piston system