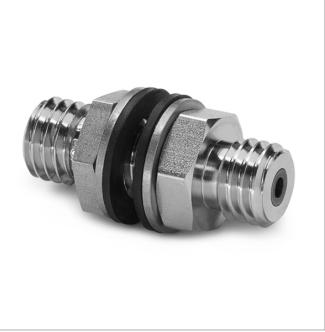

## Quick-test XT Bulkhead Connections

Excellent for safely connecting two Quick-test XT 10,000 psi hoses through an enclosure, truck, or panel wall

### Features

- Bulkhead seals so no liquid or moisture can get into a control panel or enclosure
- Use to connect a Quick-test XT hose on the inside of an enclosure to a Quick-test XT hose on the outside of the enclosure
- Will connect through a wall that is up to 0.5 in (1.3 cm)
- Note that these are not compatible with QT or QS hoses. Please use Quick-test XT hoses
- Made in USA

Quick-test XT Bulkhead Connections