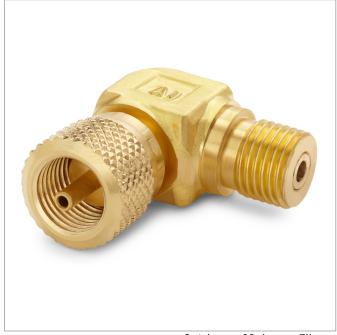

## Quick-test 90 degree Elbows

Connect a hose to an adapter that is in a hard to reach place

## **Features**

- Ideal for accessing pressure transmitter ports and other equipment that is hard to reach
- Position pressure gauges for easy reading
- Durable forged construction
- Made in USA

Quick-test 90 degree Elbows