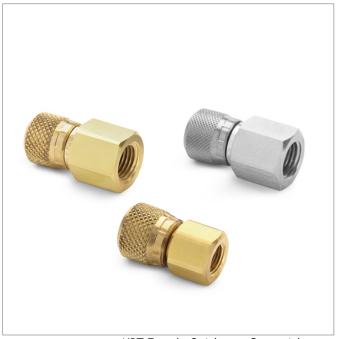

## NPT Female Quick-test Gauge Adapters

Connect to a pressure gauge or other device with Male NPT connections to a Ralston hand pump or nitrogen calibration device

NPT Female Quick-test Gauge Adapters