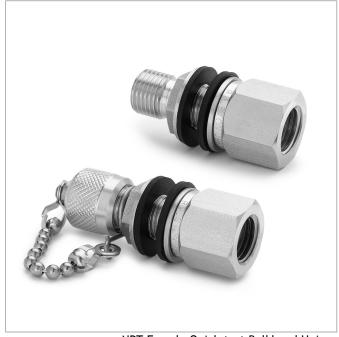

## NPT Female Quick-test Bulkhead Unions

Connect a hose on one side of a panel, wall or enclosure with female NPT on the other side

## **Features**

- Bulkhead seals so no liquid or moisture can get into a control panel or enclosure
- Use to connect fittings on the inside of an enclosure to a Quick-test hose on the outside of the enclosure
- Will connect through a wall that is up to 0.5 in (1.3 cm) thick
- Made in USA

NPT Female Quick-test Bulkhead Unions