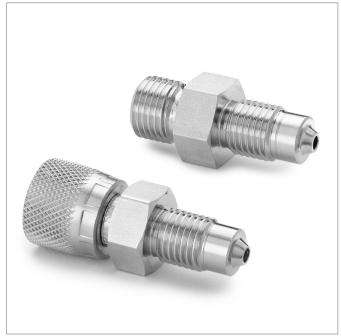

## Medium Pressure Quick-test Adapters

Connect to any Medium Pressure connection

Medium Pressure Quick-test Adapters