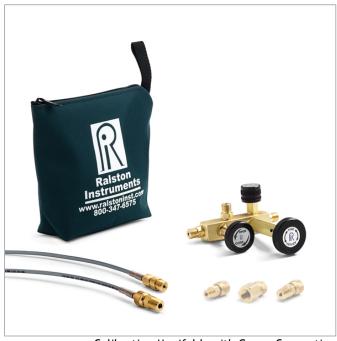

## Calibration Manifolds with Gauge Connection

Attach a gauge or pressure calibrator directly to the calibration manifold and easily perform static pressure calibrations (pressure gauge not included)

Calibration Manifolds with Gauge Connection